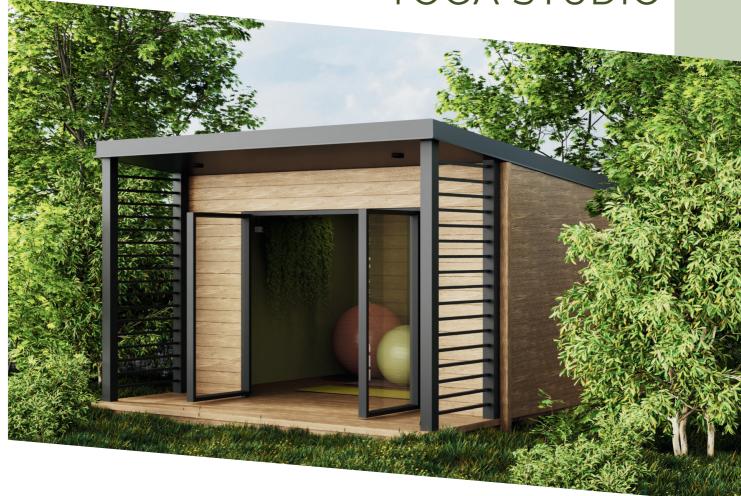

#### YOGA STUDIO

3500 X 4500

15.2 SQ.M.

WALL THICKNESS

600 X 1700

1800 X 2100