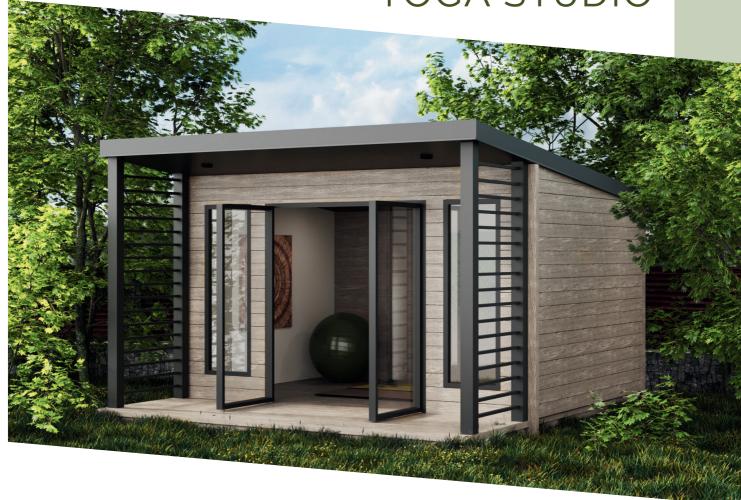

## YOGA STUDIO

3000 X 4000

11.5 SQ.M.

70 MM

N/A

2700 X 2100

2800 X 2500

6.6 SQ.M.