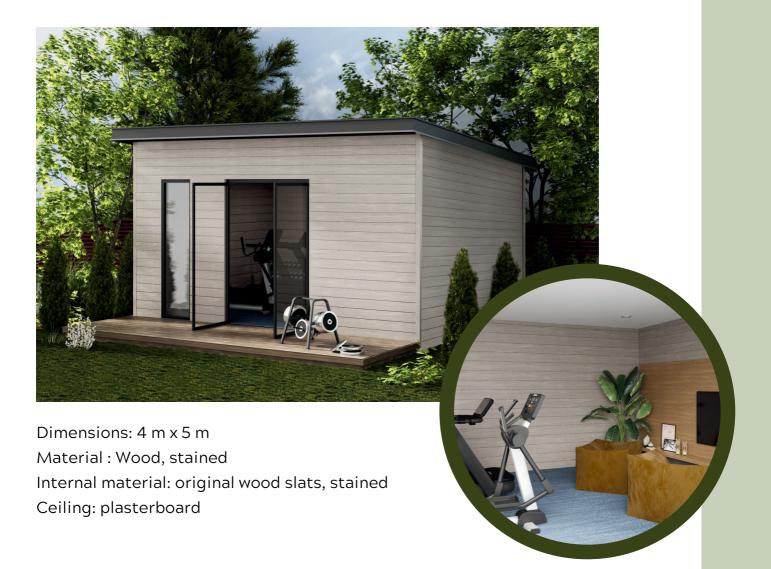

1 SQ.M.



70 MM



1200 X 1200



800 X 2100









2500 X 2500



5.9 SQ.M.



70 MM



600 X 1700



1500 X 2100



#### **ART STUDIO**







3000 X 4000



11.5 SQ.M.



70 MM



N/A



1500 X 2100



#### SAUNA/BAR







2400 X 4800



11 SQ.M.



70 MM



1000 X 1600



800 X 2100



#### SAUNA







4000 X 2300



8.8 SQ.M.



70 MM



550 X 2000



800 X 2100









2800 X 2500



6.6 SQ.M.



70 MM



600 X 1700



1800 X 2100



#### HOME BAR







2800 X 2500



6.6. SQ.M.



70 MM



500 X 1700



1800 X 2100



#### **WORKOUT STUDIO**







3000 X 2500



7.1 SQ.M.



70 MM



N/A



1800 X 2100



## YOGA STUDIO







3000 X 4000



11.5 SQ.M.



70 MM



N/A



2700 X 2100









2800 X 2500



6.6 SQ.M.



70 MM



600 X 1700



1800 X 2100



# MORE DETAILS





Every garden room can be customized to your specific requirements

PAGE 23

# MORE DETAILS





Every garden room can be customized to your specific requirements

# MORE DETAILS





Dimensions: 4 m x 5 m Material : Wood, stained

Internal material: plasterboard

Ceiling: plasterboard

Every garden room can be customized to your specific requirements

PAGE 25





#### **CONTACT US**

- 07402922902
- 01224 360768
- akiserviceuk@gmail.com
- www.akiservice.co.uk/
- 251-253 Great Northern Rd, Aberdeen AB24 2AB