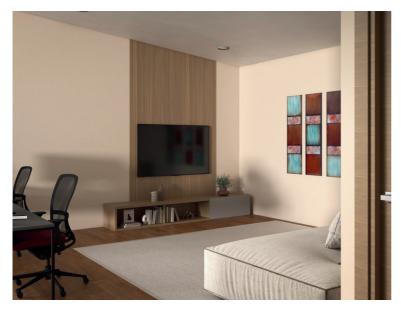

#### MULTIFUNCTIONAL ROOM

4000 X 5000

19.4 SQ.M.

70 MM

2500 X 1500

900 X 2100

3000 X 2500

7.1 SQ.M.