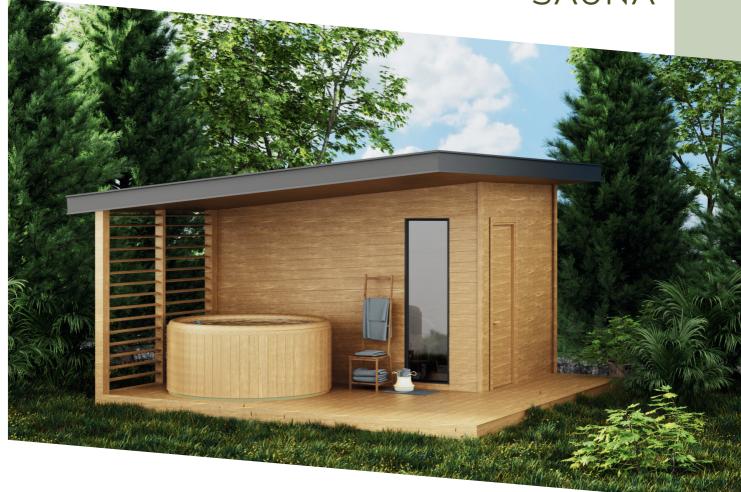

#### SAUNA/BAR

2400 X 4800

11 SQ.M.

70 MM

1000 X 1600

800 X 2100

#### SAUNA

4000 X 2300

8.8 SQ.M.

70 MM

550 X 2000

800 X 2100

2800 X 2500

6.6 SQ.M.

70 MM

600 X 1700

1800 X 2100