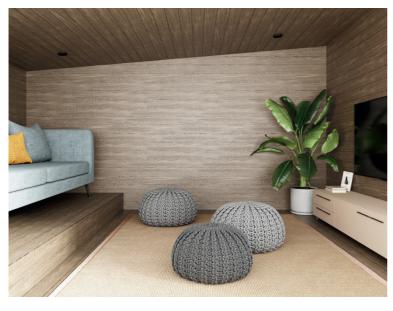

#### HOME CINEMA

2400 X 4800

11 SQ.M.

70 MM

1200 X 1200

800 X 2100

2500 X 2500

5.9 SQ.M.