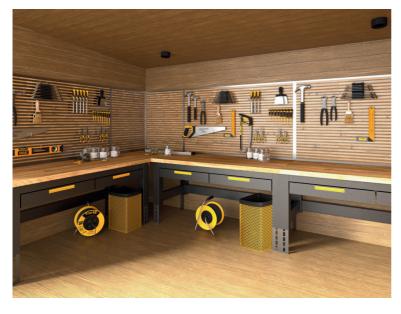

#### WORKSHOP

3700 X 4500

16 SQ.M.

70 MM

1200 X 1400

1800 X 2100

3000 X 2500

7.1 SQ.M.