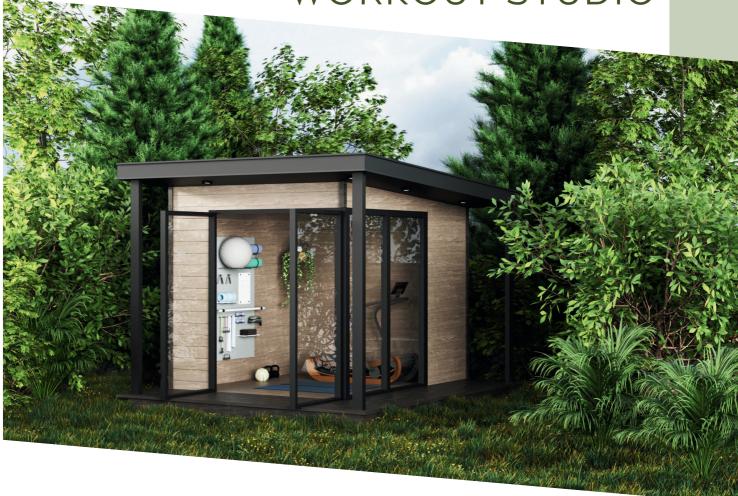

.M.



70 MM



600 X 2100



1600 X 2100



#### WORKSHOP







3700 X 4500



16 SQ.M.



70 MM



1200 X 1400



1800 X 2100









3000 X 2500



7.1 SQ.M.



70 MM



N/A



1800 X 2100



#### HOME CINEMA







2400 X 4800



11 SQ.M.



70 MM



1200 X 1200



800 X 2100









2500 X 2500



5.9 SQ.M.



70 MM



600 X 1700



1500 X 2100



#### **ART STUDIO**







3000 X 4000



11.5 SQ.M.



70 MM



N/A



1500 X 2100



#### SAUNA/BAR







2400 X 4800



11 SQ.M.



70 MM



1000 X 1600



800 X 2100



#### SAUNA







4000 X 2300



8.8 SQ.M.



70 MM



550 X 2000



800 X 2100









2800 X 2500



6.6 SQ.M.



70 MM



600 X 1700



1800 X 2100



#### HOME BAR







2800 X 2500



6.6. SQ.M.



70 MM



500 X 1700



1800 X 2100



#### **WORKOUT STUDIO**







3000 X 2500



7.1 SQ.M.



70 MM



N/A



1800 X 2100



## YOGA STUDIO







3000 X 4000



11.5 SQ.M.



70 MM



N/A



2700 X 2100









2800 X 2500



6.6 SQ.M.



70 MM



600 X 1700



1800 X 2100



# MORE DETAILS





Every garden room can be customized to your specific requirements

PAGE 23

# MORE DETAILS





Every garden room can be customized to your specific requirements

# MORE DETAILS





Dimensions: 4 m x 5 m Material : Wood, stained

Internal material: plasterboard

Ceiling: plasterboard

Every garden room can be customized to your specific requirements

PAGE 25





#### **CONTACT US**

- 07402922902
- 01224 360768
- akiserviceuk@gmail.com
- www.akiservice.co.uk/
- 251-253 Great Northern Rd, Aberdeen AB24 2AB