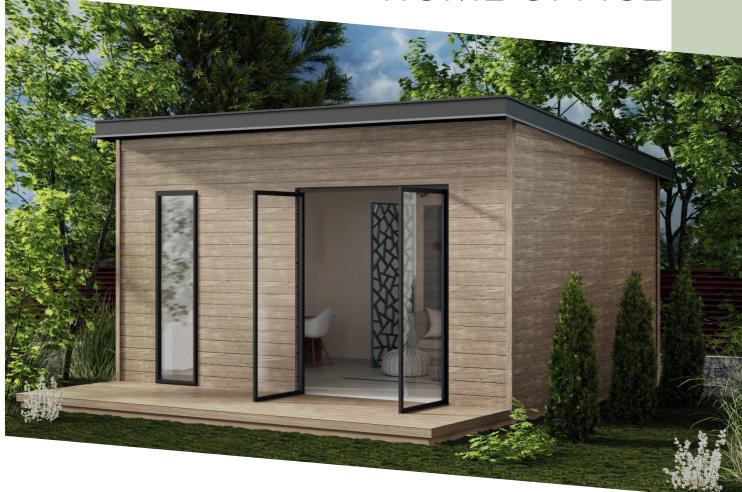

#### HOME OFFICE

4000 X 5000

19.4 SQ.M.

70 MM

600 X 2100

2000 X 2100

3000 X 4000

11.5 SQ.M.