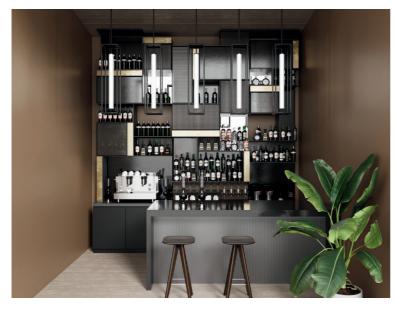

1.8 SQ.M.



70 MM



N/A



1800 X 2100



#### GYM / GAMING ROOM







4000 X 5000



19.4 SQ.M.



70 MM



600 X 2100



1600 X 2100



#### WORKSHOP







3700 X 4500



16 SQ.M.



70 MM



1200 X 1400



1800 X 2100









3000 X 2500



7.1 SQ.M.



70 MM



N/A



1800 X 2100



#### HOME CINEMA







2400 X 4800



11 SQ.M.



70 MM



1200 X 1200



800 X 2100









2500 X 2500



5.9 SQ.M.



70 MM



600 X 1700



1500 X 2100



#### **ART STUDIO**







3000 X 4000



11.5 SQ.M.



70 MM



N/A



1500 X 2100



#### SAUNA/BAR







2400 X 4800



11 SQ.M.



70 MM



1000 X 1600



800 X 2100



#### SAUNA







4000 X 2300



8.8 SQ.M.



70 MM



550 X 2000



800 X 2100









2800 X 2500



6.6 SQ.M.



70 MM



600 X 1700



1800 X 2100



#### HOME BAR







2800 X 2500



6.6. SQ.M.



70 MM



500 X 1700



1800 X 2100



#### **WORKOUT STUDIO**







3000 X 2500



7.1 SQ.M.



70 MM



N/A



1800 X 2100



## YOGA STUDIO







3000 X 4000



11.5 SQ.M.



70 MM



N/A



2700 X 2100









2800 X 2500



6.6 SQ.M.



70 MM



600 X 1700



1800 X 2100



# MORE DETAILS





Every garden room can be customized to your specific requirements

PAGE 23

# MORE DETAILS





Every garden room can be customized to your specific requirements

# MORE DETAILS





Dimensions: 4 m x 5 m Material : Wood, stained

Internal material: plasterboard

Ceiling: plasterboard

Every garden room can be customized to your specific requirements

PAGE 25





#### **CONTACT US**

- 07402922902
- 01224 360768
- akiserviceuk@gmail.com
- www.akiservice.co.uk/