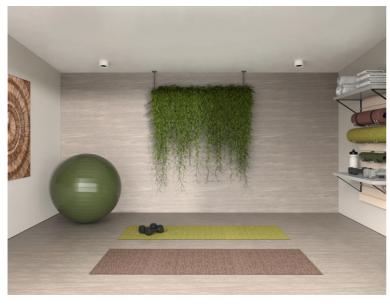

## YOGA STUDIO

3000 X 4000

11.5 SQ.M.

70 MM

N/A

2700 X 2100

2800 X 2500

6.6 SQ.M.