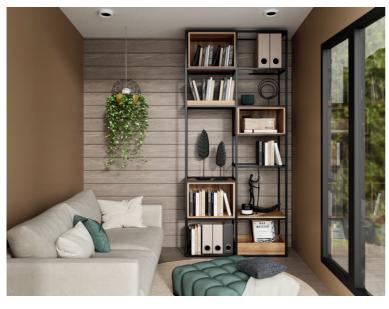

## YOGA STUDIO

3000 X 4000

11.5 SQ.M.

70 MM

N/A

2700 X 2100

2800 X 2500

6.6 SQ.M.

70 MM

600 X 1700

1800 X 2100