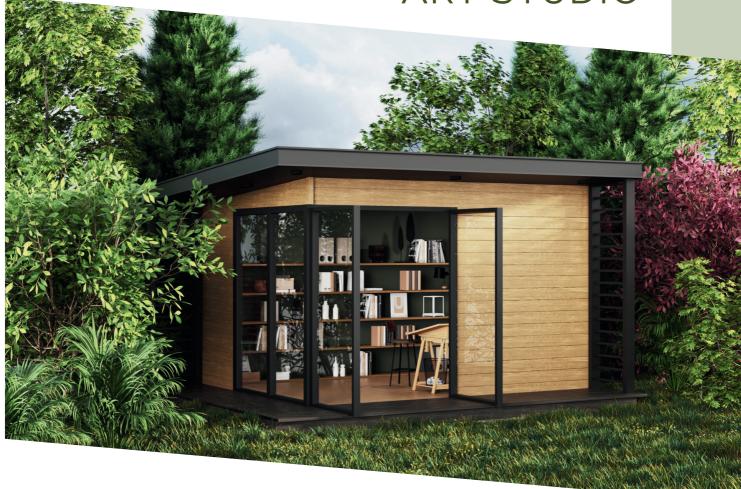

#### **ART STUDIO**

3500 X 3500

11.8 SQ.M.

70 MM

N/A

1800 X 2100

#### **ART STUDIO**

3000 X 4000

11.5 SQ.M.

70 MM

N/A

1500 X 2100