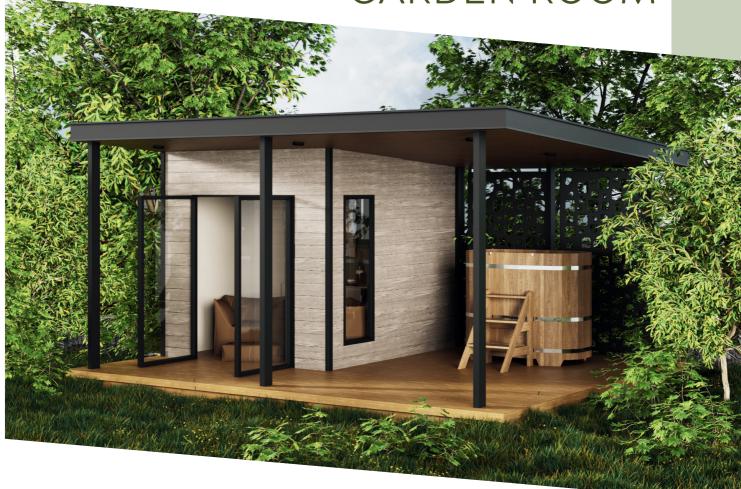

#### HOME CINEMA

2400 X 4800

11 SQ.M.

70 MM

1200 X 1200

800 X 2100

2500 X 2500

5.9 SQ.M.