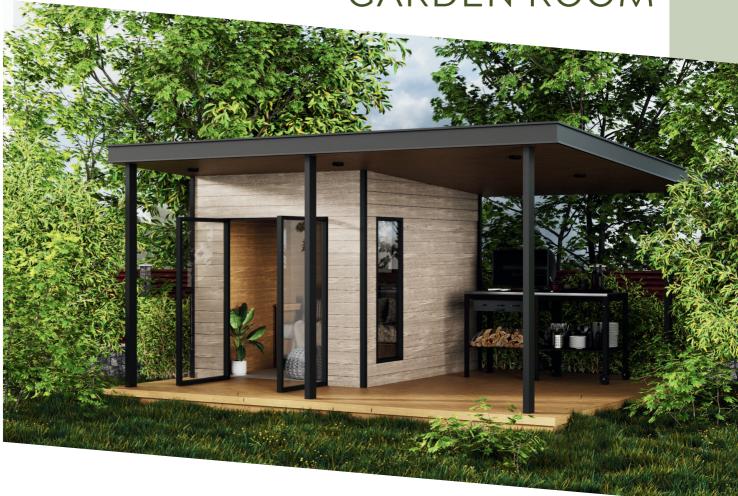

#### HOME OFFICE

4000 X 5000

19.4 SQ.M.

70 MM

600 X 2100

2000 X 2100

3000 X 4000

11.5 SQ.M.