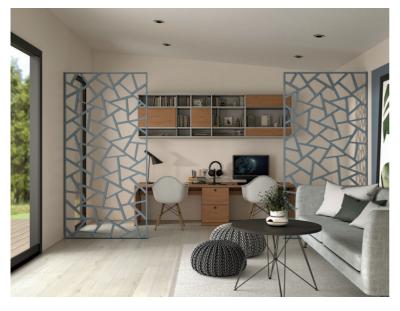

#### HOME OFFICE

4000 X 5000

19.4 SQ.M.

70 MM

600 X 2100

2000 X 2100

3000 X 4000

11.5 SQ.M.