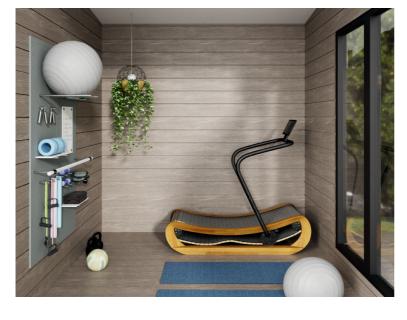

.



70 MM



600 X 2100



1600 X 2100



#### WORKSHOP







3700 X 4500



16 SQ.M.



70 MM



1200 X 1400



1800 X 2100









3000 X 2500



7.1 SQ.M.



70 MM



N/A



1800 X 2100



#### HOME CINEMA







2400 X 4800



11 SQ.M.



70 MM



1200 X 1200



800 X 2100









2500 X 2500



5.9 SQ.M.



70 MM



600 X 1700



1500 X 2100



#### **ART STUDIO**







3000 X 4000



11.5 SQ.M.



70 MM



N/A



1500 X 2100



#### SAUNA/BAR







2400 X 4800



11 SQ.M.



70 MM



1000 X 1600



800 X 2100



#### SAUNA







4000 X 2300



8.8 SQ.M.



70 MM



550 X 2000



800 X 2100









2800 X 2500



6.6 SQ.M.



70 MM



600 X 1700



1800 X 2100



#### HOME BAR







2800 X 2500



6.6. SQ.M.



70 MM



500 X 1700



1800 X 2100



#### **WORKOUT STUDIO**







3000 X 2500



7.1 SQ.M.



70 MM



N/A



1800 X 2100



## YOGA STUDIO







3000 X 4000



11.5 SQ.M.



70 MM



N/A



2700 X 2100









2800 X 2500



6.6 SQ.M.



70 MM



600 X 1700



1800 X 2100



# MORE DETAILS





Every garden room can be customized to your specific requirements

PAGE 23

# MORE DETAILS





Every garden room can be customized to your specific requirements

# MORE DETAILS





Dimensions: 4 m x 5 m Material : Wood, stained

Internal material: plasterboard

Ceiling: plasterboard

Every garden room can be customized to your specific requirements

PAGE 25





#### **CONTACT US**

- 07402922902
- 01224 360768
- akiserviceuk@gmail.com
- www.akiservice.co.uk/
- 251-253 Great Northern Rd, Aberdeen AB24 2AB