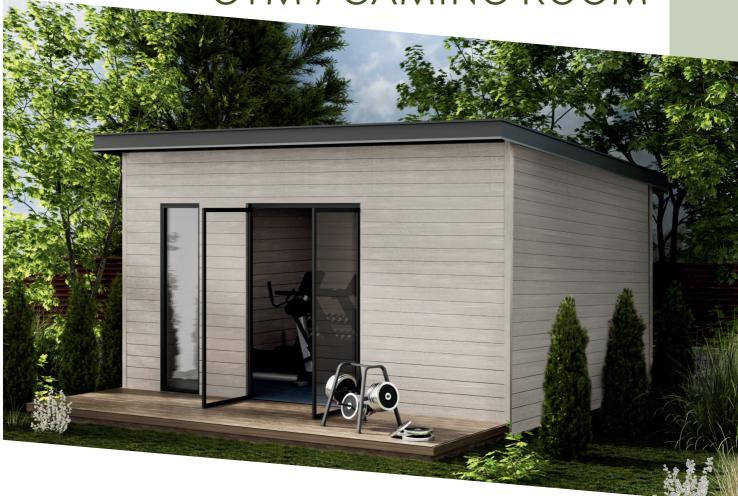

25 |
|                      |       |

PAGE 1

### **PICTOGRAMS**



**DIMENSIONS** 



**AREA** 



WALL THICKNESS



WINDOW DIMENSIONS



DOOR DIMENSIONS



**ROOF MATERIAL** 

#### HOME GYM







3000 X 4000



11.5 SQ.M.



70 MM



600 X 1700



1800 X 2100



#### HOME OFFICE







4000 X 5000



19.4 SQ.M.



70 MM



600 X 2100



2000 X 2100









3000 X 4000



11.5 SQ.M.



70 MM



N/A



1800 X 2100



#### YOGA STUDIO







3500 X 4500



15.2 SQ.M.



WALL THICKNESS



600 X 1700



1800 X 2100



#### MULTIFUNCTIONAL ROOM







4000 X 5000



19.4 SQ.M.



70 MM



2500 X 1500



900 X 2100









3000 X 2500



7.1 SQ.M.



70 MM



N/A



1800 X 2100



#### **ART STUDIO**







3500 X 3500



11.8 SQ.M.



70 MM



N/A



1800 X 2100



#### GYM / GAMING ROOM







4000 X 5000



19.4 SQ.M.



70 MM



600 X 2100



1600 X 2100



#### WORKSHOP







3700 X 4500



16 SQ.M.



70 MM



1200 X 1400



1800 X 2100









3000 X 2500



7.1 SQ.M.



70 MM



N/A



1800 X 2100



#### HOME CINEMA







2400 X 4800



11 SQ.M.



70 MM



1200 X 1200



800 X 2100









2500 X 2500



5.9 SQ.M.



70 MM



600 X 1700



1500 X 2100



#### **ART STUDIO**







3000 X 4000



11.5 SQ.M.



70 MM



N/A



1500 X 2100



#### SAUNA/BAR







2400 X 4800



11 SQ.M.



70 MM



1000 X 1600



800 X 2100



#### SAUNA







4000 X 2300



8.8 SQ.M.



70 MM



550 X 2000



800 X 2100









2800 X 2500



6.6 SQ.M.



70 MM



600 X 1700



1800 X 2100



#### HOME BAR







2800 X 2500



6.6. SQ.M.



70 MM



500 X 1700



1800 X 2100