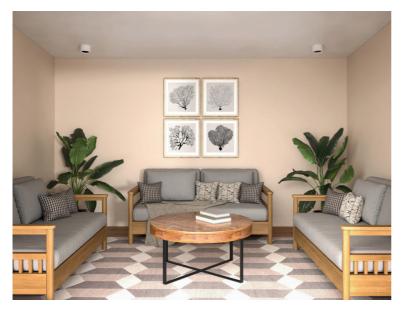

#### HOME OFFICE

4000 X 5000

19.4 SQ.M.

70 MM

600 X 2100

2000 X 2100

3000 X 4000

11.5 SQ.M.