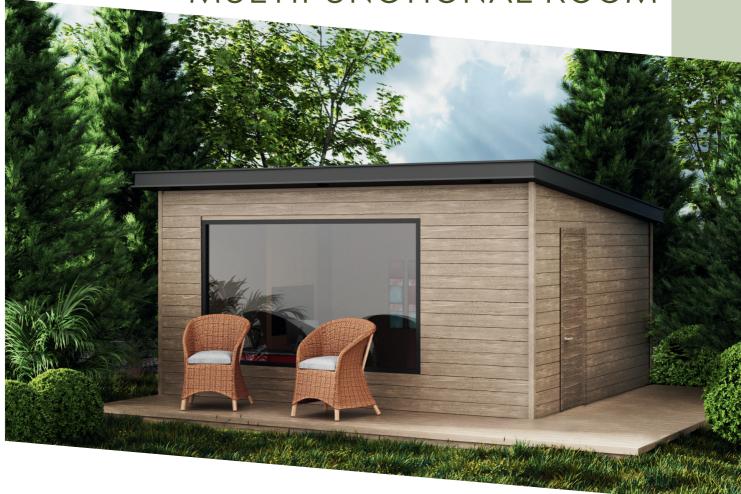

#### MULTIFUNCTIONAL ROOM

4000 X 5000

19.4 SQ.M.

70 MM

2500 X 1500

900 X 2100

3000 X 2500

7.1 SQ.M.