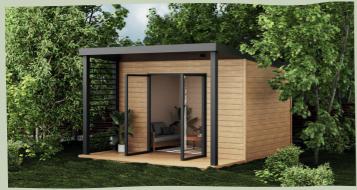

#### HOME OFFICE

4000 X 5000

19.4 SQ.M.

70 MM

600 X 2100

2000 X 2100

3000 X 4000

11.5 SQ.M.