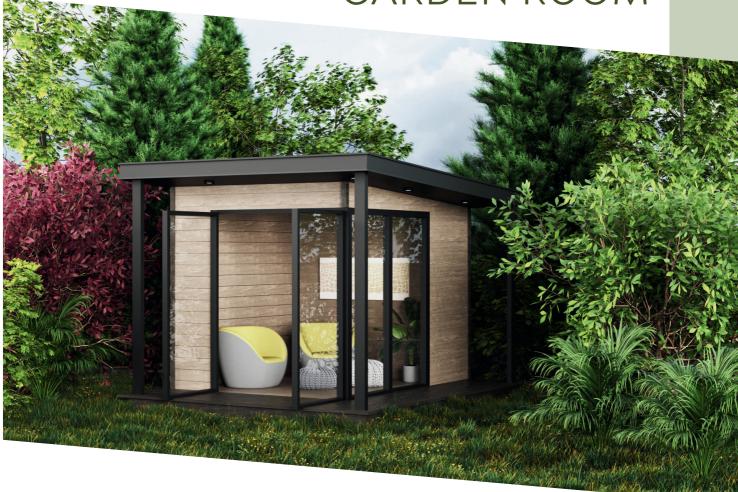

## YOGA STUDIO

3000 X 4000

11.5 SQ.M.

70 MM

N/A

2700 X 2100

2800 X 2500

6.6 SQ.M.