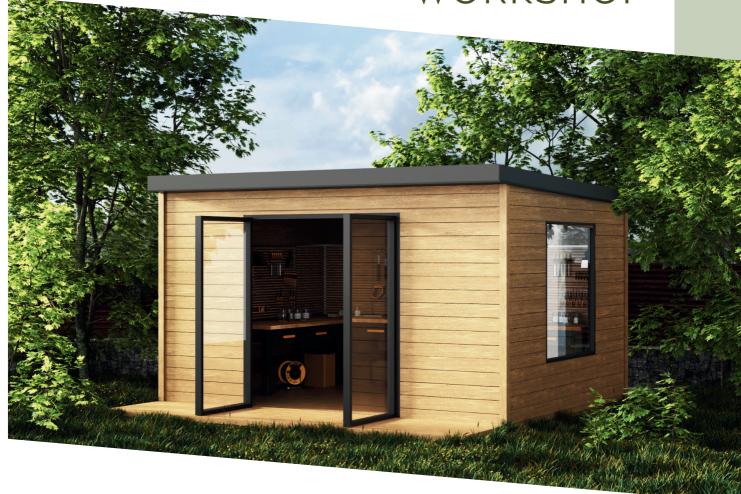

#### WORKSHOP

3700 X 4500

16 SQ.M.

70 MM

1200 X 1400

1800 X 2100

3000 X 2500

7.1 SQ.M.