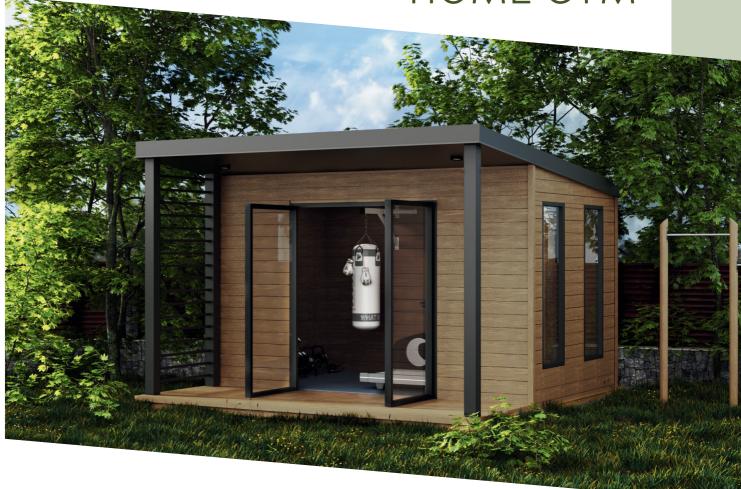

| 5     |
| YOGA STUDIO          | 6     |
| MULTIFUNCTIONAL ROOM | 7     |
| GARDEN ROOM          | 8     |
| ART STUDIO           | 9     |
| GYM / GAMING ROOM    | 10    |
| WORKSHOP             | 11    |
| GARDEN ROOM          | 12    |
| HOME CINEMA          | 13    |
| GARDEN ROOM          | 14    |
| ART STUDIO           | 15    |
| SAUNA / BAR          | 16    |
| SAUNA                | 17    |
| GARDEN ROOM          | 18    |
| HOME BAR             | 19    |
| WORKOUT STUDIO       | 20    |
| YOGA STUDIO          | 21    |
| GARDEN ROOM          | 22    |
| MORE DETAILS         | 23-25 |
|                      |       |

PAGE 1

### **PICTOGRAMS**



**DIMENSIONS** 



**AREA** 



WALL THICKNESS



WINDOW DIMENSIONS



DOOR DIMENSIONS



**ROOF MATERIAL** 

#### HOME GYM







3000 X 4000



11.5 SQ.M.



70 MM



600 X 1700



1800 X 2100



#### HOME OFFICE







4000 X 5000



19.4 SQ.M.



70 MM



600 X 2100



2000 X 2100









3000 X 4000



11.5 SQ.M.



70 MM



N/A



1800 X 2100



#### YOGA STUDIO







3500 X 4500



15.2 SQ.M.



WALL THICKNESS



600 X 1700



1800 X 2100



#### MULTIFUNCTIONAL ROOM







4000 X 5000



19.4 SQ.M.



70 MM



2500 X 1500



900 X 2100









3000 X 2500



7.1 SQ.M.



70 MM



N/A



1800 X 2100



#### **ART STUDIO**







3500 X 3500



11.8 SQ.M.



70 MM



N/A



1800 X 2100



#### GYM / GAMING ROOM







4000 X 5000



19.4 SQ.M.



70 MM



600 X 2100



1600 X 2100



#### WORKSHOP







3700 X 4500



16 SQ.M.



70 MM



1200 X 1400



1800 X 2100









3000 X 2500



7.1 SQ.M.