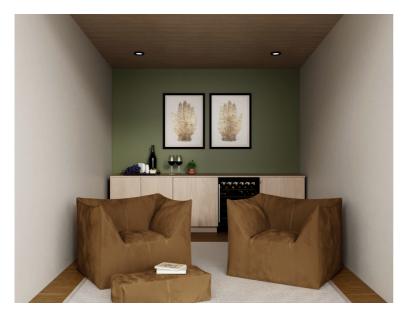

7.1 SQ.M.



70 MM



N/A



1800 X 2100



#### **ART STUDIO**







3500 X 3500



11.8 SQ.M.



70 MM



N/A



1800 X 2100



#### GYM / GAMING ROOM







4000 X 5000



19.4 SQ.M.



70 MM



600 X 2100



1600 X 2100



#### WORKSHOP







3700 X 4500



16 SQ.M.



70 MM



1200 X 1400



1800 X 2100









3000 X 2500



7.1 SQ.M.



70 MM



N/A



1800 X 2100



#### HOME CINEMA







2400 X 4800



11 SQ.M.



70 MM



1200 X 1200



800 X 2100









2500 X 2500



5.9 SQ.M.



70 MM



600 X 1700



1500 X 2100



#### **ART STUDIO**







3000 X 4000



11.5 SQ.M.



70 MM



N/A



1500 X 2100



#### SAUNA/BAR







2400 X 4800



11 SQ.M.



70 MM



1000 X 1600



800 X 2100



#### SAUNA







4000 X 2300



8.8 SQ.M.



70 MM



550 X 2000



800 X 2100









2800 X 2500



6.6 SQ.M.



70 MM



600 X 1700



1800 X 2100



#### HOME BAR







2800 X 2500



6.6. SQ.M.



70 MM



500 X 1700



1800 X 2100



#### **WORKOUT STUDIO**







3000 X 2500



7.1 SQ.M.



70 MM



N/A



1800 X 2100



## YOGA STUDIO







3000 X 4000



11.5 SQ.M.



70 MM



N/A



2700 X 2100









2800 X 2500



6.6 SQ.M.



70 MM



600 X 1700



1800 X 2100



# MORE DETAILS





Every garden room can be customized to your specific requirements

PAGE 23

# MORE DETAILS





Every garden room can be customized to your specific requirements

# MORE DETAILS





Dimensions: 4 m x 5 m Material : Wood, stained

Internal material: plasterboard

Ceiling: plasterboard

Every garden room can be customized to your specific requirements

PAGE 25





#### **CONT