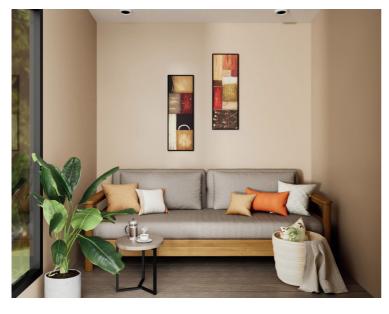

#### HOME OFFICE

4000 X 5000

19.4 SQ.M.

70 MM

600 X 2100

2000 X 2100

3000 X 4000

11.5 SQ.M.