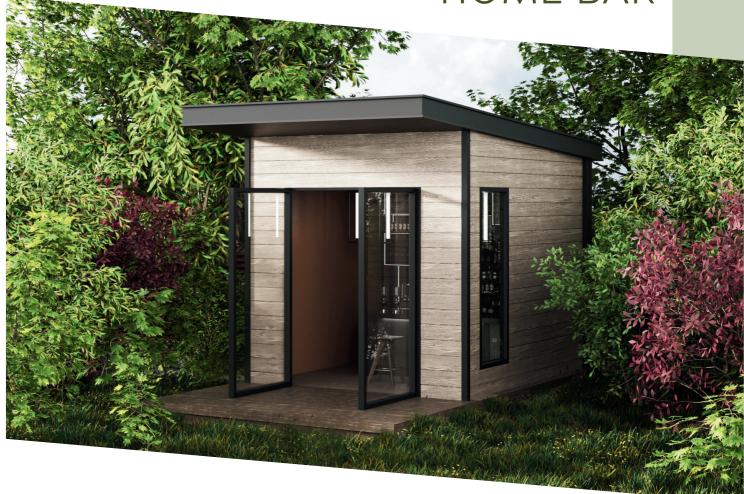

11.8 SQ.M.



70 MM



N/A



1800 X 2100



#### GYM / GAMING ROOM







4000 X 5000



19.4 SQ.M.



70 MM



600 X 2100



1600 X 2100



#### WORKSHOP







3700 X 4500



16 SQ.M.



70 MM



1200 X 1400



1800 X 2100









3000 X 2500



7.1 SQ.M.



70 MM



N/A



1800 X 2100



#### HOME CINEMA







2400 X 4800



11 SQ.M.



70 MM



1200 X 1200



800 X 2100









2500 X 2500



5.9 SQ.M.



70 MM



600 X 1700



1500 X 2100



#### **ART STUDIO**







3000 X 4000



11.5 SQ.M.



70 MM



N/A



1500 X 2100



#### SAUNA/BAR







2400 X 4800



11 SQ.M.



70 MM



1000 X 1600



800 X 2100



#### SAUNA







4000 X 2300



8.8 SQ.M.



70 MM



550 X 2000



800 X 2100









2800 X 2500



6.6 SQ.M.



70 MM



600 X 1700



1800 X 2100



#### HOME BAR







2800 X 2500



6.6. SQ.M.



70 MM



500 X 1700



1800 X 2100



#### **WORKOUT STUDIO**







3000 X 2500



7.1 SQ.M.



70 MM



N/A



1800 X 2100



## YOGA STUDIO







3000 X 4000



11.5 SQ.M.



70 MM



N/A



2700 X 2100









2800 X 2500



6.6 SQ.M.



70 MM



600 X 1700



1800 X 2100



# MORE DETAILS





Every garden room can be customized to your specific requirements

PAGE 23

# MORE DETAILS





Every garden room can be customized to your specific requirements

# MORE DETAILS





Dimensions: 4 m x 5 m Material : Wood, stained

Internal material: plasterboard

Ceiling: plasterboard

Every garden room can be customized to your specific requirements

PAGE 25





#### **CONTACT US**

- 07402922902
- 01224 360768
- akiserviceuk@gmail.com
- www.akiservice.co.u