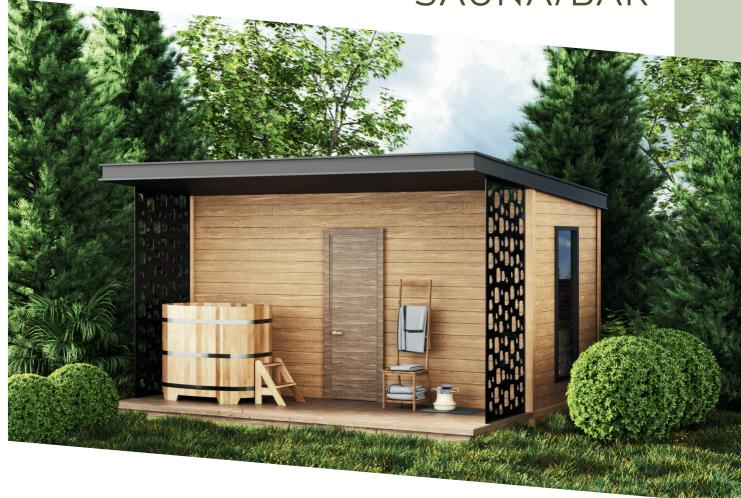

SS



600 X 1700



1800 X 2100



#### MULTIFUNCTIONAL ROOM







4000 X 5000



19.4 SQ.M.



70 MM



2500 X 1500



900 X 2100









3000 X 2500



7.1 SQ.M.



70 MM



N/A



1800 X 2100



#### **ART STUDIO**







3500 X 3500



11.8 SQ.M.



70 MM



N/A



1800 X 2100



#### GYM / GAMING ROOM







4000 X 5000



19.4 SQ.M.



70 MM



600 X 2100



1600 X 2100



#### WORKSHOP







3700 X 4500



16 SQ.M.



70 MM



1200 X 1400



1800 X 2100









3000 X 2500



7.1 SQ.M.



70 MM



N/A



1800 X 2100



#### HOME CINEMA







2400 X 4800



11 SQ.M.



70 MM



1200 X 1200



800 X 2100









2500 X 2500



5.9 SQ.M.



70 MM



600 X 1700



1500 X 2100



#### **ART STUDIO**







3000 X 4000



11.5 SQ.M.



70 MM



N/A



1500 X 2100



#### SAUNA/BAR







2400 X 4800



11 SQ.M.



70 MM



1000 X 1600



800 X 2100



#### SAUNA







4000 X 2300



8.8 SQ.M.



70 MM



550 X 2000



800 X 2100









2800 X 2500



6.6 SQ.M.



70 MM



600 X 1700



1800 X 2100



#### HOME BAR







2800 X 2500



6.6. SQ.M.



70 MM



500 X 1700



1800 X 2100



#### **WORKOUT STUDIO**







3000 X 2500



7.1 SQ.M.



70 MM



N/A



1800 X 2100



## YOGA STUDIO







3000 X 4000



11.5 SQ.M.



70 MM



N/A



2700 X 2100









2800 X 2500



6.6 SQ.M.



70 MM



600 X 1700



1800 X 2100



# MORE DETAILS





Every garden room can be customized to your specific requirements

PAGE 23

# MORE DETAILS





Every garden room can be customized to your specific requirements

# MORE DETAILS





Dimensions: 4 m x 5 m Material : Wood,