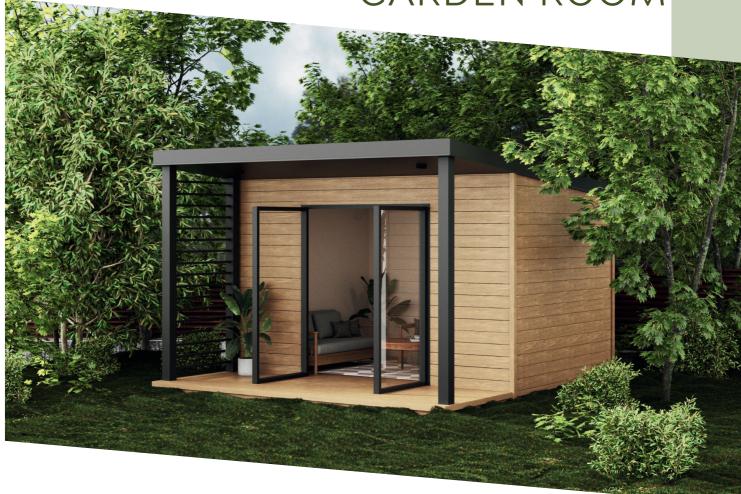

#### HOME OFFICE

4000 X 5000

19.4 SQ.M.

70 MM

600 X 2100

2000 X 2100

3000 X 4000

11.5 SQ.M.