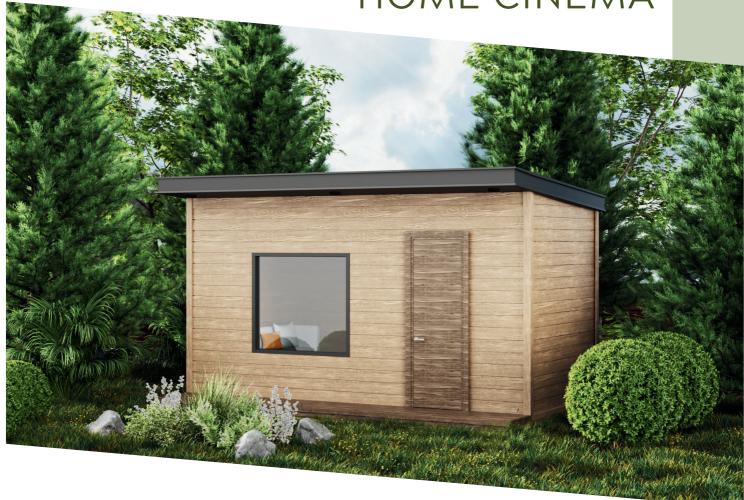

#### HOME CINEMA

2400 X 4800

11 SQ.M.

70 MM

1200 X 1200

800 X 2100

2500 X 2500

5.9 SQ.M.