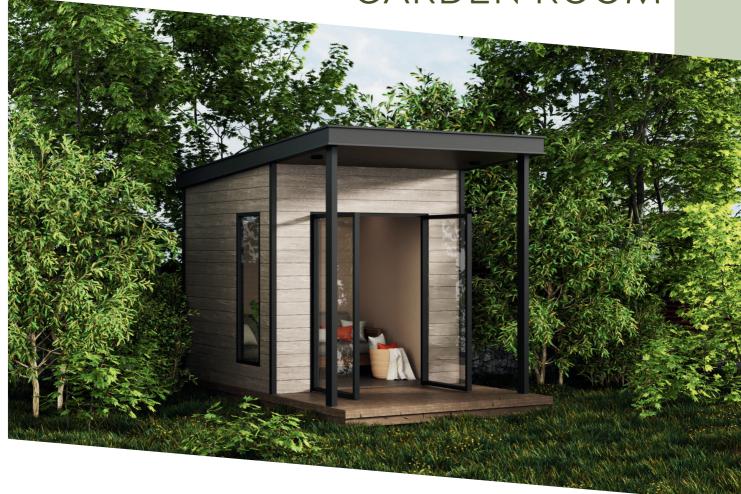

#### HOME OFFICE

4000 X 5000

19.4 SQ.M.

70 MM

600 X 2100

2000 X 2100

3000 X 4000

11.5 SQ.M.