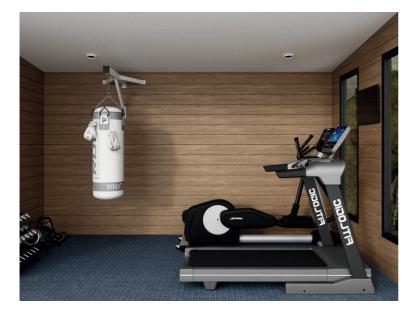

| 5     |
| YOGA STUDIO          | 6     |
| MULTIFUNCTIONAL ROOM | 7     |
| GARDEN ROOM          | 8     |
| ART STUDIO           | 9     |
| GYM / GAMING ROOM    | 10    |
| WORKSHOP             | 11    |
| GARDEN ROOM          | 12    |
| HOME CINEMA          | 13    |
| GARDEN ROOM          | 14    |
| ART STUDIO           | 15    |
| SAUNA / BAR          | 16    |
| SAUNA                | 17    |
| GARDEN ROOM          | 18    |
| HOME BAR             | 19    |
| WORKOUT STUDIO       | 20    |
| YOGA STUDIO          | 21    |
| GARDEN ROOM          | 22    |
| MORE DETAILS         | 23-25 |
|                      |       |

PAGE 1

### **PICTOGRAMS**



**DIMENSIONS** 



**AREA** 



WALL THICKNESS



WINDOW DIMENSIONS



DOOR DIMENSIONS



**ROOF MATERIAL** 

#### HOME GYM







3000 X 4000



11.5 SQ.M.



70 MM



600 X 1700



1800 X 2100



#### HOME OFFICE







4000 X 5000



19.4 SQ.M.



70 MM



600 X 2100



2000 X 2100









3000 X 4000



11.5 SQ.M.



70 MM



N/A



1800 X 2100



#### YOGA STUDIO







3500 X 4500



15.2 SQ.M.



WALL THICKNESS



600 X 1700



1800 X 2100



#### MULTIFUNCTIONAL ROOM







4000 X 5000



19.4 SQ.M.



70 MM



2500 X 1500



900 X 2100









3000 X 2500



7.1 SQ.M.



70 MM



N/A



1800 X 2100



#### **ART STUDIO**







3500 X 3500



11.8 SQ.M.



70 MM



N/A



1800 X 2100



#### GYM / GAMING ROOM







4000 X 5000



19.4 SQ.M.



70 MM



600 X 2100



1600 X 2100



#### WORKSHOP







3700 X 4500



16 SQ.M.



70 MM



1200 X 1400



1800 X 2100









3000 X 2500



7.1 SQ.M.



70