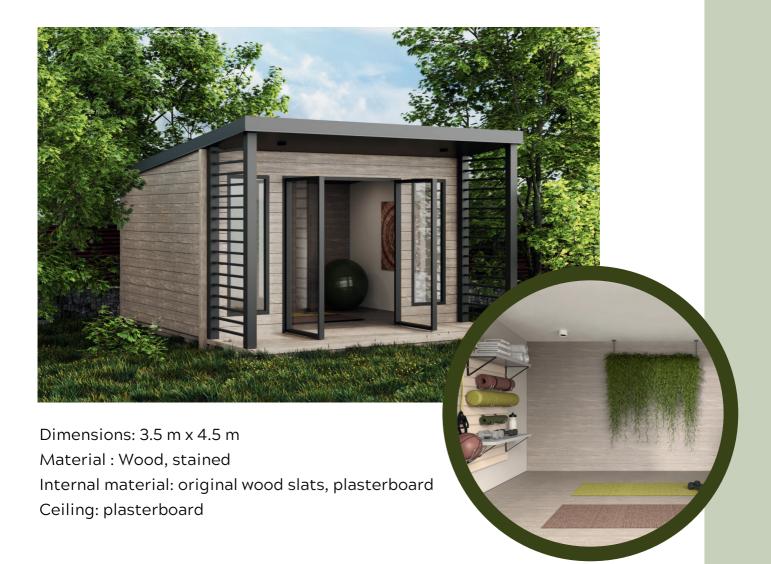

#### YOGA STUDIO

3500 X 4500

15.2 SQ.M.

WALL THICKNESS

600 X 1700

1800 X 2100