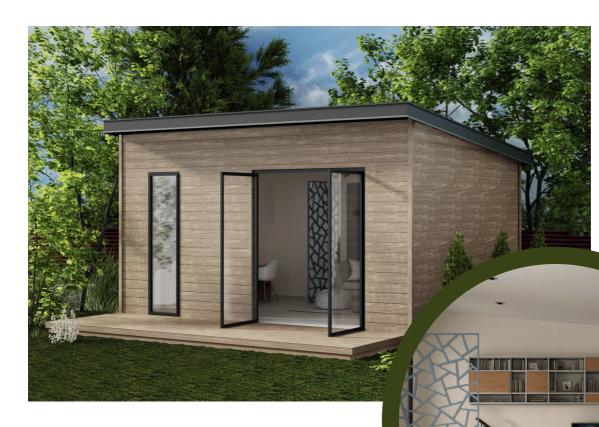

#### HOME GYM

3000 X 4000

11.5 SQ.M.

70 MM

600 X 1700

1800 X 2100

#### HOME OFFICE

4000 X 5000

19.4 SQ.M.

70 MM

600 X 2100

2000 X 2100

3000 X 4000

11.5 SQ.M.

70 MM

N/A

1800 X 2100