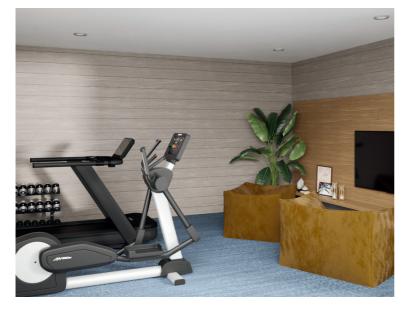

|
|                      |       |

PAGE 1

### **PICTOGRAMS**



**DIMENSIONS** 



**AREA** 



WALL THICKNESS



WINDOW DIMENSIONS



DOOR DIMENSIONS



**ROOF MATERIAL** 

#### HOME GYM







3000 X 4000



11.5 SQ.M.



70 MM



600 X 1700



1800 X 2100



#### HOME OFFICE







4000 X 5000



19.4 SQ.M.



70 MM



600 X 2100



2000 X 2100









3000 X 4000



11.5 SQ.M.



70 MM



N/A



1800 X 2100



#### YOGA STUDIO







3500 X 4500



15.2 SQ.M.



WALL THICKNESS



600 X 1700



1800 X 2100



#### MULTIFUNCTIONAL ROOM







4000 X 5000



19.4 SQ.M.



70 MM



2500 X 1500



900 X 2100









3000 X 2500



7.1 SQ.M.



70 MM



N/A



1800 X 2100



#### **ART STUDIO**







3500 X 3500



11.8 SQ.M.



70 MM



N/A



1800 X 2100



#### GYM / GAMING ROOM







4000 X 5000



19.4 SQ.M.



70 MM



600 X 2100



1600 X 2100



#### WORKSHOP







3700 X 4500



16 SQ.M.



70 MM



1200 X 1400



1800 X 2100









3000 X 2500



7.1 SQ.M.



70 MM



N/A



1800 X 2100



#### HOME CINEMA







2400 X 4800



11 SQ.M.



70 MM



1200 X 1200



800 X 2100









2500 X 2500



5.9 SQ.M.



70 MM



600 X 1700



1500 X 2100



#### **ART STUDIO**







3000 X 4000



11.5 SQ.M.



70 MM



N/A



1500 X 2100



#### SAUNA/BAR







2400 X 4800



11 SQ.M.



70 MM



1000 X 1600



800 X 2100



#### SAUNA







4000 X 2300



8.8 SQ.M.



70 MM



550 X 2000



800 X 2100









2800 X 2500



6.6 SQ.M.



70 MM



600 X 1700



1800 X 2100



#### HOME BAR







2800 X 2500



6.6. SQ.M.



70 MM



500 X 1700



1800 X 2100