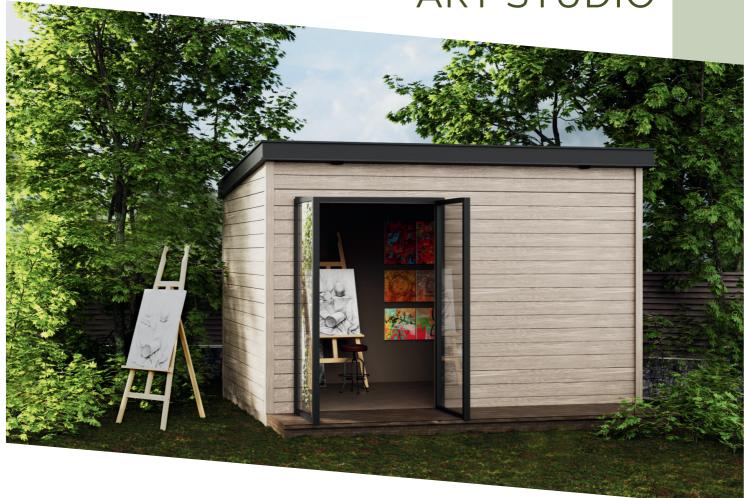

1800 X 2100



#### YOGA STUDIO







3500 X 4500



15.2 SQ.M.



WALL THICKNESS



600 X 1700



1800 X 2100



#### MULTIFUNCTIONAL ROOM







4000 X 5000



19.4 SQ.M.



70 MM



2500 X 1500



900 X 2100









3000 X 2500



7.1 SQ.M.



70 MM



N/A



1800 X 2100



#### **ART STUDIO**







3500 X 3500



11.8 SQ.M.



70 MM



N/A



1800 X 2100



#### GYM / GAMING ROOM







4000 X 5000



19.4 SQ.M.



70 MM



600 X 2100



1600 X 2100



#### WORKSHOP







3700 X 4500



16 SQ.M.



70 MM



1200 X 1400



1800 X 2100









3000 X 2500



7.1 SQ.M.



70 MM



N/A



1800 X 2100



#### HOME CINEMA







2400 X 4800



11 SQ.M.



70 MM



1200 X 1200



800 X 2100









2500 X 2500



5.9 SQ.M.



70 MM



600 X 1700



1500 X 2100



#### **ART STUDIO**







3000 X 4000



11.5 SQ.M.



70 MM



N/A



1500 X 2100



#### SAUNA/BAR







2400 X 4800



11 SQ.M.



70 MM



1000 X 1600



800 X 2100



#### SAUNA







4000 X 2300



8.8 SQ.M.



70 MM



550 X 2000



800 X 2100









2800 X 2500



6.6 SQ.M.



70 MM



600 X 1700



1800 X 2100



#### HOME BAR







2800 X 2500



6.6. SQ.M.



70 MM



500 X 1700



1800 X 2100



#### **WORKOUT STUDIO**







3000 X 2500



7.1 SQ.M.



70 MM



N/A



1800 X 2100



## YOGA STUDIO







3000 X 4000



11.5 SQ.M.



70 MM



N/A



2700 X 2100









2800 X 2500



6.6 SQ.M.



70 MM



600 X 1700



1800 X 2100



# MORE DETAILS





Every garden room can be customized to your specific requirements

PAGE 23

# MORE DETAILS





Every garden room can be customized to your