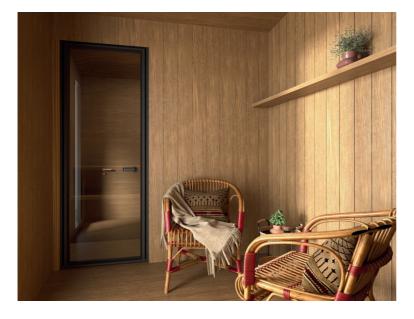

#### SAUNA

4000 X 2300

8.8 SQ.M.

70 MM

550 X 2000

800 X 2100

2800 X 2500

6.6 SQ.M.