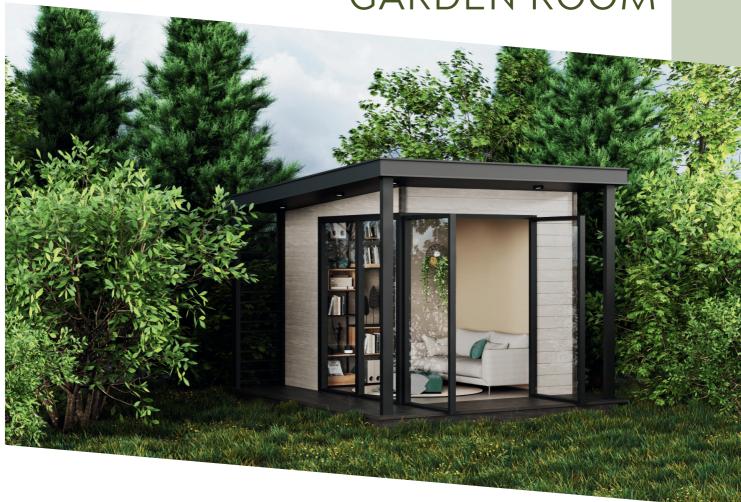

## YOGA STUDIO

3000 X 4000

11.5 SQ.M.

70 MM

N/A

2700 X 2100

2800 X 2500

6.6 SQ.M.

70 MM

600 X 1700

1800 X 2100